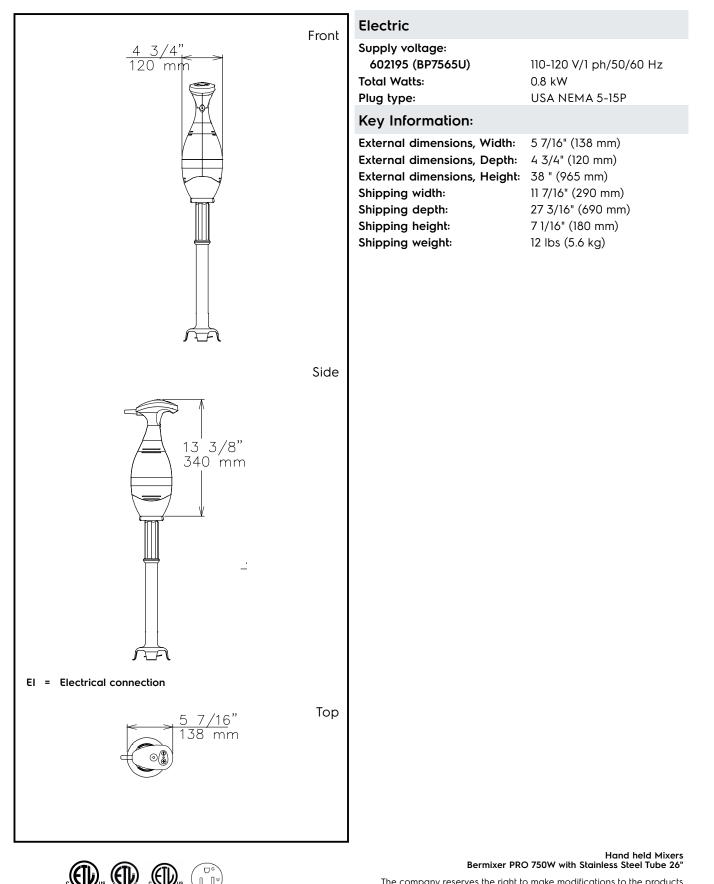

Hand held Mixers Bermixer PRO 750W with Stainless Steel Tube 26"

| MODEL # |  |
|---------|--|
| NAME #  |  |
| SIS #   |  |
| AIA #   |  |

# Hand held Mixers Bermixer PRO 750W with Stainless Steel Tube 26"

The company reserves the right to make modifications to the products without prior notice. All information correct at time of printing.